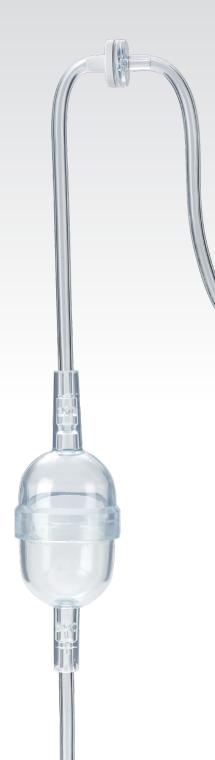

#### **Smart Bulb**

Smart Bulb is a hand-operated irrigation device that is designed to enhance visibility by efficiently clearing debris during ureterorenoscopy.

### **Controlled Irrigation**

The In-Line Flow Switch creates a comfortable single-handed on/off control of the flow and prevents inadvertent spillage of irrigation fluid.

#### **Dual Flow**

- A continuous low-intensity background flow regulated by adjusting the height of the irrigation fluid reservoir above the patient's level and;
- An accelerated, on demand flow achieved with compression of the bulb.

## **Tubing Extension**

- The Smart Bulb system includes a tubing extension. This can be attached between the In-Line Flow Switch of the Smart Bulb unit and endoscope.
- The extension allows the assistant to control the irrigation in a comfortable position.