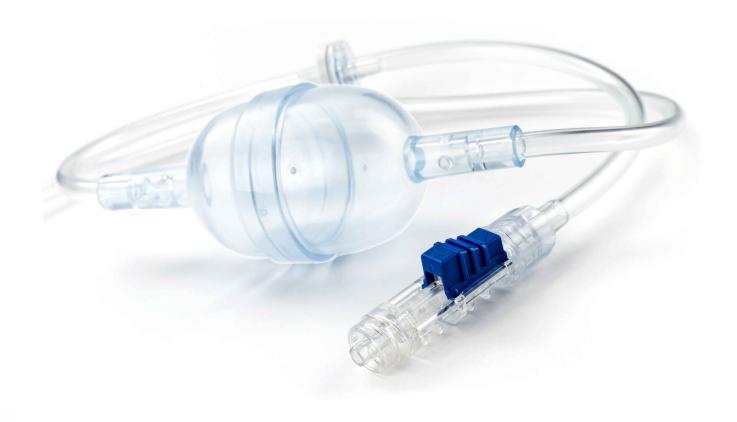

#### **Smart Bulb**

Smart Bulb is a hand-operated irrigation device that is designed to enhance visibility by efficiently clearing debris during ureterorenoscopy.

### **Controlled Irrigation**

The In-Line Flow Switch creates a comfortable single-handed on/off control of the flow and prevents inadvertent spillage of irrigation fluid.

#### **Dual Flow**

- A continuous low-intensity background flow regulated by adjusting the height of the irrigation fluid reservoir above the patient's level and;
- An accelerated, on demand flow achieved with compression of the bulb.

## **Tubing Extension**

- The Smart Bulb system includes a tubing extension. This can be attached between the In-Line Flow Switch of the Smart Bulb unit and endoscope.
- The extension allows the assistant to control the irrigation in a comfortable position.