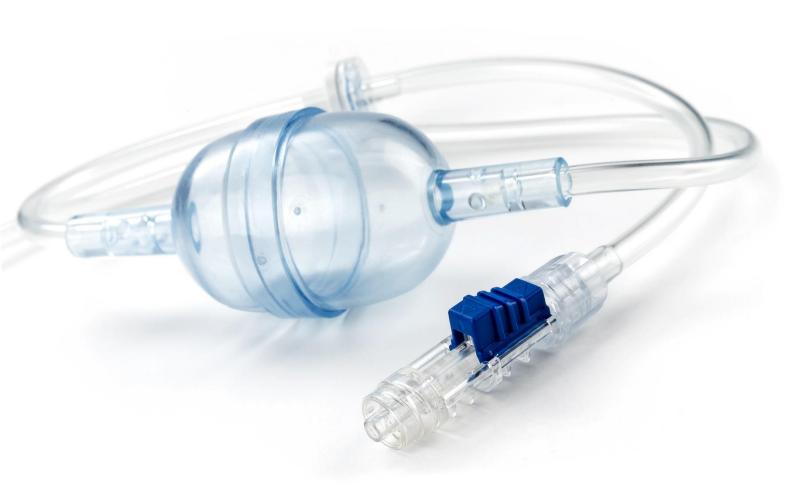

# Smart Bulb

Smart Bulb is a hand-operated irrigation device that is designed to enhance visibility by efficiently clearing debris during ureterorenoscopy.

## Controlled Irrigation

The In-Line Flow Switch creates a comfortable single-handed on/off control of the flow and prevents inadvertent spillage of irrigation fluid.

#### **Dual Flow**

- A continuous low-intensity background flow regulated by adjusting the height of the irrigation fluid reservoir above the patient's level and;
- An accelerated, on demand flow achieved with compression of the bulb.

### **Tubing Extension**

- The Smart Bulb system includes a tubing extension. This can be attached between the In-Line Flow Switch of the Smart Bulb unit and endoscope.
- The extension allows the assistant to control the irrigation in a comfortable position.