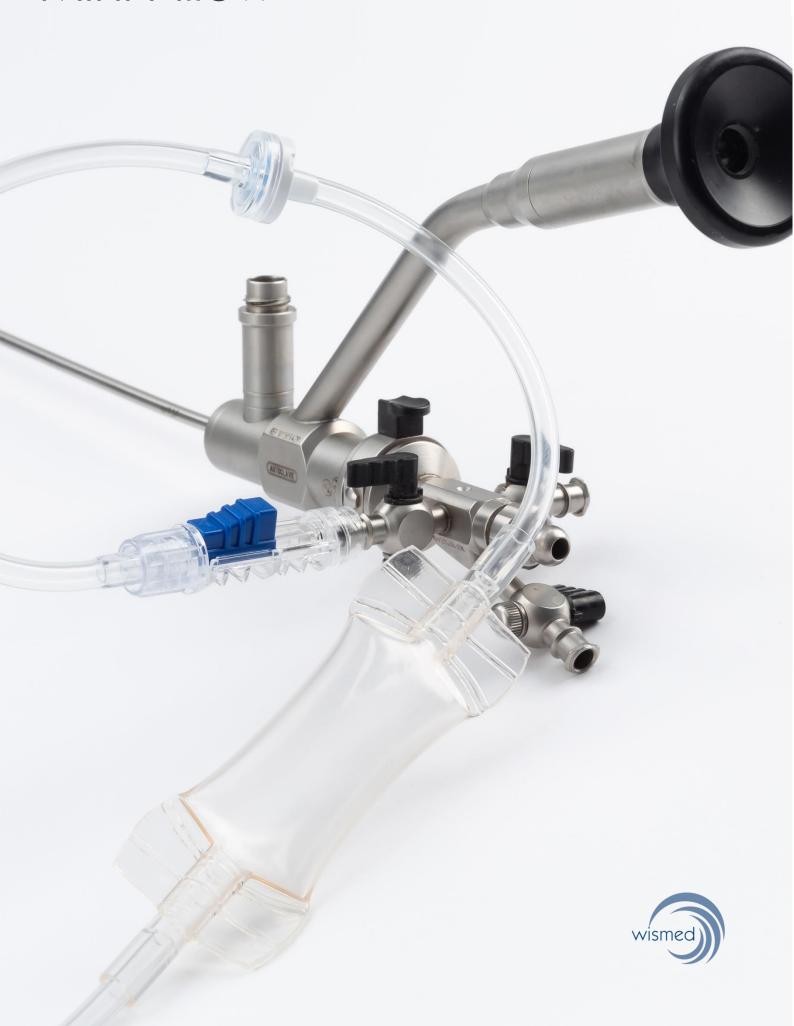

# Mini Pillow

Mini Pillow is a hand-operated irrigation device that is designed to enhance visibility by efficiently clearing debris during ureterorenoscopy.

## Controlled Irrigation

The In-Line Flow Switch creates a comfortable single-handed on/off control of the flow and prevents inadvertent spillage of irrigation fluid.

### **Tubing Extension**

- The Mini Pillow system includes a tubing extension. This can be attached between the In-Line Flow Switch of the Mini Pillow unit and endoscope.
- The extension allows the assistant to control the irrigation in a comfortable position.